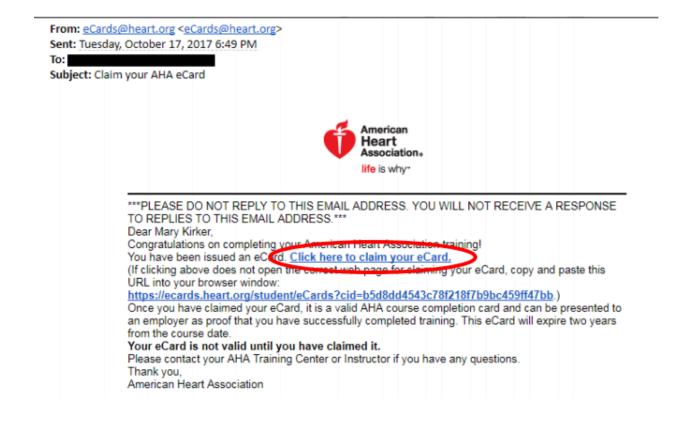

## The email will have a link for you to follow to accept your eCard.

It is extremely important that you accept your eCard as soon as you are able to after receiving your email notification.

- Until you have accepted your eCard, your employer will not have access to validate your certification. edcor@comcast.net Phone: 303.997.8695 Fax: 303.993.4378 Revision Date: 3/21/2016 2
- If your employer requires proof or your certification, claim your card immediately and forward your eCard ID or printed certificate to your manager or HR department. Failure to do so may result in not being allowed to work.
- Click the link in the email. If you have an existing AHA login, you can sign in or create a new AHA Login.